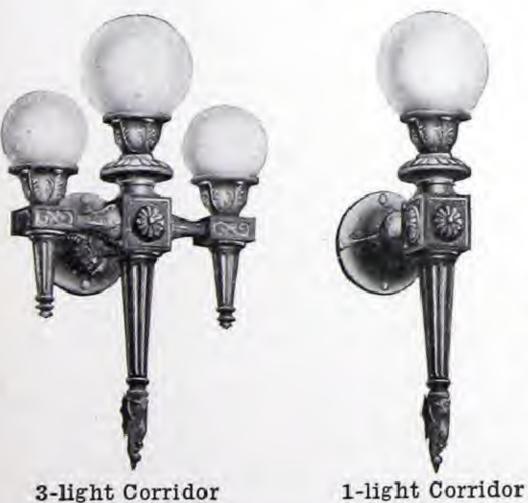

|                  |               |



Sol-lux Bridge Newels

## CUTTER ORNAMENTAL BRACKETS

SCHEDULE I-STANDARD PACKAGE QUANTITY, 20 OF ONE STYLE





Bracket

Bracket

Bracket

MIDGET BRACKETS A light cast iron bracket designed for small sizes of lamps which do not require ventilation. Has a threaded stem for attachment to crowfoot or conduit. Diameter of wall canopy, 51/4 inches. Distance from end of stem to center of globe, 6 inches. Equipped with 41/4-inch holder and medium screw socket, but not wired.

| Trade |                               | Wt., Lbs | . Price |
|-------|-------------------------------|----------|---------|
| No.   | Description                   | Each     | Each    |
| 21835 | With 4x8-inch Diffusing Globe | 12       | \$4.75  |
| 21836 | Without globe                 |          | 3.25    |

REVERSIBLE BRACKETS

When ventilation is not necessary, this bracket may have the globe hang downward. In this position,